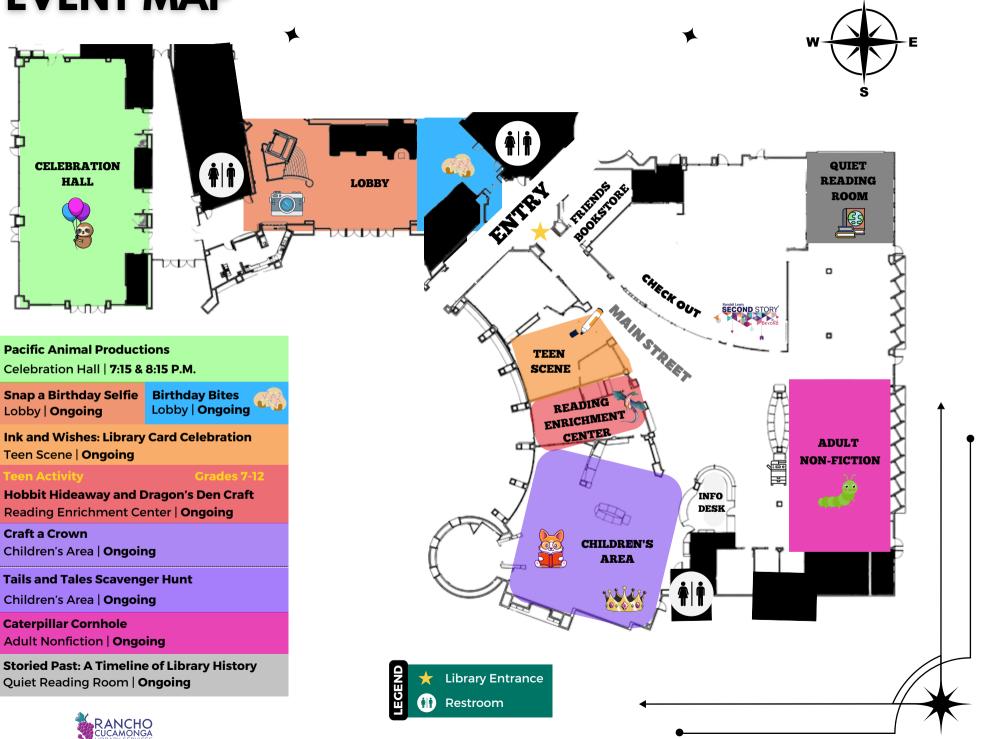

## **EVENT MAP**

2.

#### **Pacific Animal Productions**

C C C fo ir

Calling all creature enthusiasts! Join us for a show highlighting the wonder of our incredible animal kingdom!

#### **Snap a Birthday Selfie**

Celebrate three decades of library magic with our fantastic Birthday Celebration Photo Op!

#### **Birthday Bites**

Don't miss out on these tasty bites - come and enjoy a sweet moment with us!

#### Ink and Wishes: Library Card Celebration

Be part of the celebration - sign the poster

of the library card you carry! Don't have a card? Start your library journey today!

#### Hobbit Hideaway and Dragon's Den Craft

Teens, make a hobbit-themed fairy door or glass dragon's eye for Hobbit Day. Grades 7-12

#### Craft a Crown

Kids, let your creativity shine as you design your very own royal crowns at this craft station!

#### **Tails and Tales Scavenger Hunt**

Find our lost fur friends on a fun filled scavenger hunt for the whole family.

#### **Caterpillar Cornhole**

Enjoy endless fun with this birthdaythemed toss game inspired by The Very Hungry Caterpillar!

#### Storied Past: A Timeline of Library History

#### Dive into an exhilarating journey through our library's captivating history!